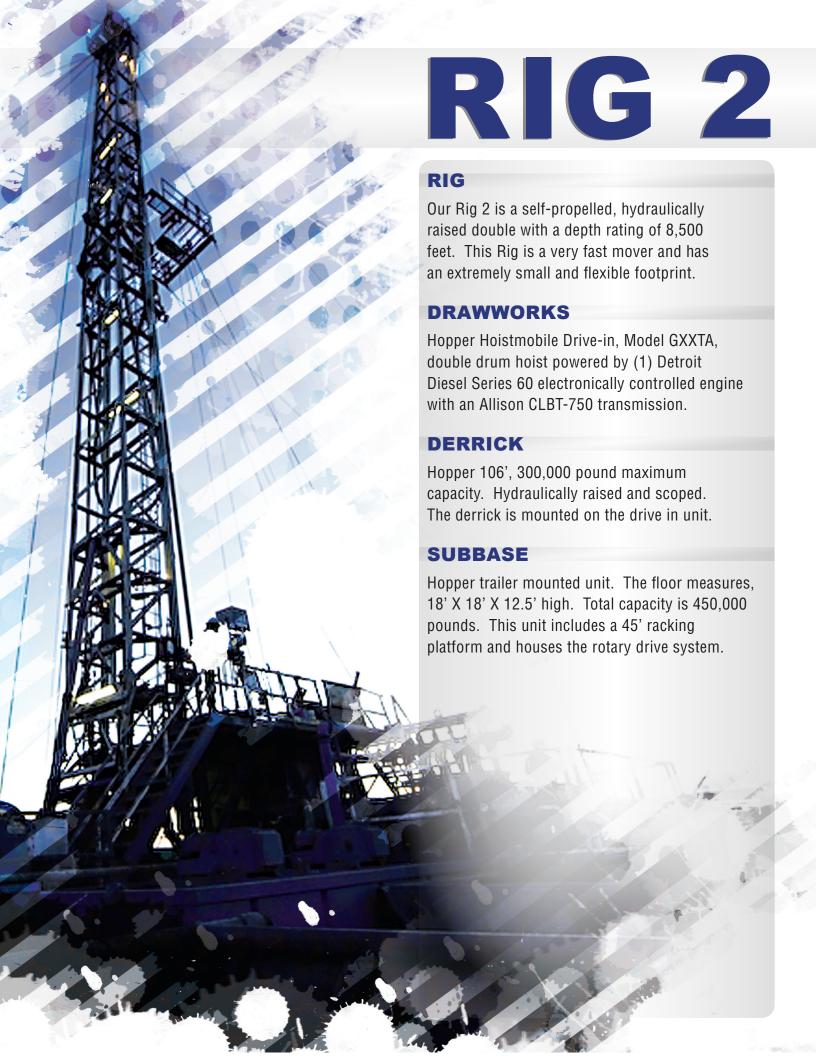

## **ROTARY DRIVE SYSTEM**

Hopper trailer mounted unit. The floor measures, 18' X 18' X 12.5' high. Total capacity is 450,000 pounds. This unit includes a 45' racking platform and houses the rotary drive system.

## TRAVELING EQUIPMENT

- Emsco model RA30-4 150 ton traveling block hook combination with four 1" sheaves.
- King Oil Tool 15-MB swivel.
- 4 1/4" x 41' square kelly.
- Baash Ross 1RHS4 square drive kelly bushings

### HANDLING EQUIPMENT

PGDS HydraCat system for makeup and breakout. Air spinning chain. Pullmaster M8, 8000 lb. hydraulic winch for the main line. Gardener Denver HKK air tugger for the high line.

## **MUD PUMPS**

Pump #1 and #2 are identical. They are Continental Emsco F-650 triplex powered by one MTU 8V-2000 650 hp electronically controlled engine. Pump is comp